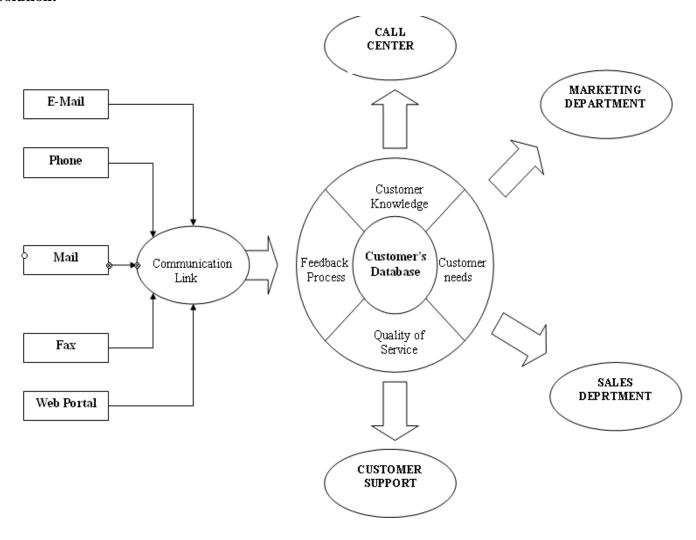

# Question: - Design the generalized CRM model for Ufone. [10 marks]

# **Solution:**

Note: Write only precise answer and avoid giving extra details.